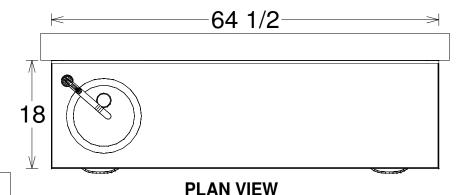

## SIDE SET-UP MODULAR SERIES

PHONE: (905) 832-8311 (905) 832-0732

**OVERALL DIMENSIONS:** 

LENGTH: 64 1/2" **DEPTH: 18"** 

HEIGHT: 32 1/4"

TO BE CORRECT:

I CONFIRM THIS ORDER DEALER AUTHORIZED SIGNATORY / DATE