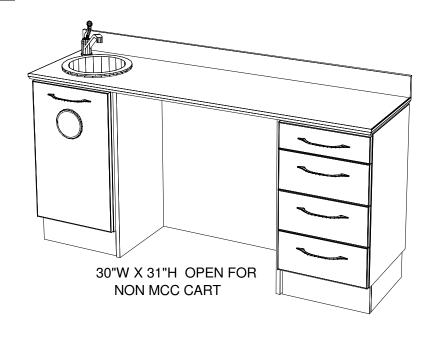

## SIDE SET-UP MODULAR SERIES

PHONE: (905) 832-8311 (905) 832-0732

**OVERALL DIMENSIONS:** 

LENGTH: 64 1/2" **DEPTH: 18"** 

HEIGHT: 32 1/4"

TO BE CORRECT:

I CONFIRM THIS ORDER DEALER AUTHORIZED SIGNATORY / DATE

TOE KICK = LAMINATE

HANDLES: 8" CHROME

PVC FDGF:

HARDWARE: SOFT CLOSE DOORS

**FULL EXTENSION** SOFT CLOSE DRAWERS

SKETCH #: UQ22355-Q02

## **OPTIONS INCLUDED:**

MP-1R ROUND ST.ST. SINK

MP-2 CH SINGLE LEVER FAUCET

MP-TP WASTE SOLUTION

|  | REVISIONS |             | REVISIONS |   |
|--|-----------|-------------|-----------|---|
|  | RODOLFO   | 20 JUN 2014 | -         | - |
|  | -         |             | -         | - |
|  |           | 1           | 1         | - |
|  |           |             |           |   |