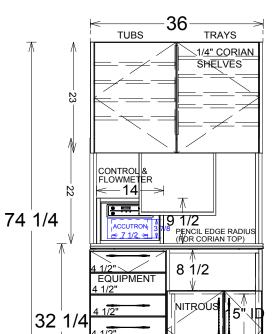

## MODIFIED PFR8144 REAR CAB **SQUARE FRONTS MODULAR SERIES**

(905) 832-0732 FAX:

20

FINISHED BACK **PLAN VIEW** 

14

6 1/4"

SLIDE IN

CRU

DOOR

**ELEVATION** 

36

MC2183

P.O.#

FINISHED BACK

W/O#

START DATE: