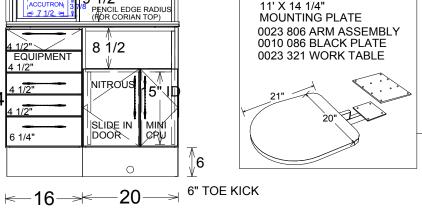

## MODIFIED PFR8144 REAR CAB **SQUARE FRONTS MODULAR SERIES**

(905) 832-0732 FAX:

20

FINISHED BACK **PLAN VIEW** 

14

6 1/4"

SLIDE IN

CRU

DOOR

**ELEVATION** 

36

MC2183

P.O.#

FINISHED BACK

W/O#

START DATE:

PVC EDGE:

HARDWARE: SOFT CLOSE DOORS

**FULL EXTENSION** SOFT CLOSE DRAWERS

SKETCH #: UQ22312-Q01-2

**OPTIONS INCLUDED:** 

0010-086 HEAVY DUTY MOUNTING PLATE

FLOATING WORK SURFACE W/ ARM

BLACK MOUNTING PLATE