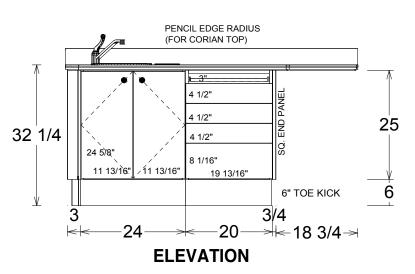

## -67-18 **PLAN VIEW**

**ISOMETRIC VIEW** 

DOCTOR:

P.O.#

W/O#

START DATE:

ORDER DATE:

APPROX. SHIP:

SET UPS: 1

TOP COLOUR: SOLID SURFACE

CAB COLOUR:

ACCENT COLOUR:

TOE KICK = ST. STEEL

HANDLES: KNOB, PUSH LATCH

PVC EDGE:

HARDWARE: SOFT CLOSE DOORS

**FULL EXTENSION** SOFT CLOSE DRAWERS

REVISIONS

SKETCH #: UQ19327-Q03