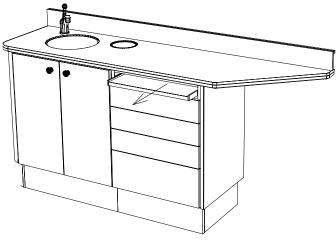

## SIDE CAB WITH LEFT SINK

## -67-18 **PLAN VIEW**

**ISOMETRIC VIEW** 

DOCTOR:

P.O.#

W/O#

START DATE:

ORDER DATE:

APPROX. SHIP:

## **OPTIONS INCLUDED:**

\*\*\*UNDERMOUNT\*\*\*

MP-1R ROUND ST.ST. SINK

MP-2 CH SINGLE LEVER FAUCET

MB-5R STD WASTE PAIL

REVISIONS

MB-11 COUNTER WASTE DROP

RODOLFO 05 FEB 2013 NOTE: PLUMBING & ELECTRICAL SPECS WILL BE PROVIDED AT THE TIME OF ORDER