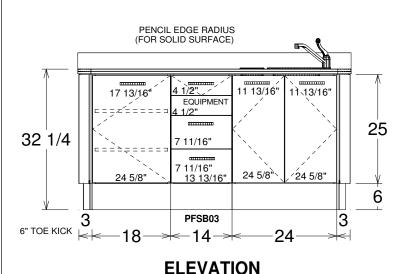

SET UPS:

**TOP COLOUR: CORIAN** 

-

CAB COLOUR:

-

ACCENT COLOUR: TOE KICK = ST. STEEL

HANDLES: 5" CHROME

PVC EDGE:

HARDWARE: SOFT CLOSE DOORS FULL EXTENSION SOFT CLOSE DRAWERS

SKETCH #: CQ17963-Q03

## **OPTIONS INCLUDED:**

\*\*\*UNDERMOUNT\*\*\*

MP-1R ROUND ST.ST. SINK MP-2 CH SINGLE LEVER FAUCET MB-5R STD WASTE PAIL

MB-11 COUNTER WASTE DROP

NOTE: PLUMBING & ELECTRICAL SPECS WILL BE PROVIDED AT THE TIME OF ORDER