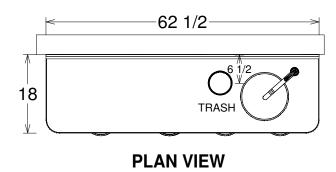

SET UPS:

**TOP COLOUR: CORIAN** 

-

CAB COLOUR:

-

ACCENT COLOUR: TOE KICK = ST. STEEL

HANDLES: 5" CHROME

PVC EDGE:

HARDWARE: SOFT CLOSE DOORS FULL EXTENSION SOFT CLOSE DRAWERS

SKETCH #: CQ17963-Q03

## **OPTIONS INCLUDED:**

\*\*\*UNDERMOUNT\*\*\*

MP-1R ROUND ST.ST. SINK MP-2 CH SINGLE LEVER FAUCET MB-5R STD WASTE PAIL

MB-11 COUNTER WASTE DROP

NOTE: PLUMBING & ELECTRICAL SPECS WILL BE PROVIDED AT THE TIME OF ORDER