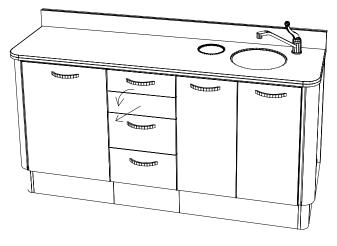

SET UPS:

**TOP COLOUR: CORIAN** 

-

CAB COLOUR:

-

ACCENT COLOUR: TOE KICK = ST. STEEL

HANDLES: 5" CHROME

PVC EDGE:

HARDWARE: SOFT CLOSE DOORS FULL EXTENSION SOFT CLOSE DRAWERS

SKETCH #: CQ17963-Q03

## **OPTIONS INCLUDED:**

\*\*\*UNDERMOUNT\*\*\*

MP-1R ROUND ST.ST. SINK MP-2 CH SINGLE LEVER FAUCET MB-5R STD WASTE PAIL

MB-11 COUNTER WASTE DROP

NOTE: PLUMBING & ELECTRICAL SPECS WILL BE PROVIDED AT THE TIME OF ORDER