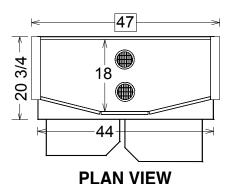

## PFRDS7644 **MARQUIS STYLE**

PHONE: (905) 832-8311 (905) 832-0732 FAX:







**ISOMETRIC VIEW** 

|                                      | REVISIONS |   | REVISIONS |   |
|--------------------------------------|-----------|---|-----------|---|
|                                      | -         | - | -         | - |
| NOTE: PLUMBING & ELECTRICAL SPECS    | -         | - | -         | - |
| ILL BE PROVIDED AT THE TIME OF ORDER | -         | - | -         | - |
|                                      | -         |   |           | - |

DEALER: LOC: DOCTOR:

P.O.#

W/O#

START DATE:

ORDER DATE:

APPROX. SHIP:

SET UPS:

TOP COLOUR:

CAB COLOUR:

ACCENT COLOUR:

TOE KICK = ST. STEEL

HANDLES: 7" CHROME

PVC EDGE:

HARDWARE: SOFT CLOSE DOORS

**FULL EXTENSION** 

SOFT CLOSE DRAWERS

SKETCH #: -

**OPTIONS INCLUDED:** 

MPTL24 TASK LIGHT 24"