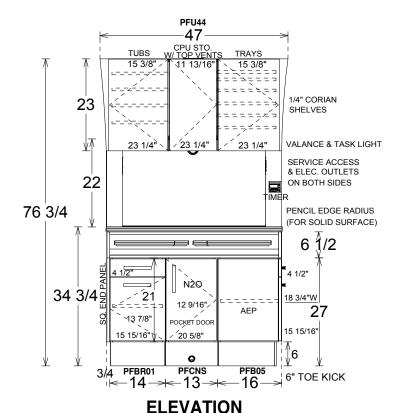

## PFRDS7644 **MARQUIS STYLE**

PHONE: (905) 832-8311 (905) 832-0732 FAX:

**ISOMETRIC VIEW** 

|                                      | REVISIONS |   | REVISIONS |   |
|--------------------------------------|-----------|---|-----------|---|
|                                      | -         | - | -         | - |
| NOTE: PLUMBING & ELECTRICAL SPECS    | -         | - | -         | - |
| ILL BE PROVIDED AT THE TIME OF ORDER | -         | - | -         | - |
|                                      | -         |   |           | - |

SKETCH #: -

**OPTIONS INCLUDED:** 

MPTL24 TASK LIGHT 24"