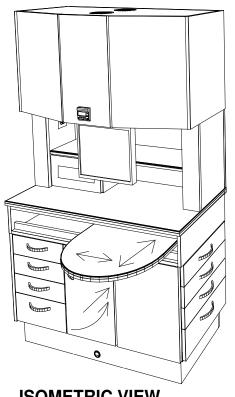

## **NO FINISHED BACK AGAINST WALL**

**ISOMETRIC VIEW** 

MC1055Q VAC PAC & MCHVE1

NOTE: PLUMBING & ELECTRICAL SPECS WILL BE PROVIDED AT THE TIME OF ORDER

| DEALER: |
|---------|
| LOC:    |
| DOCTOR: |
|         |