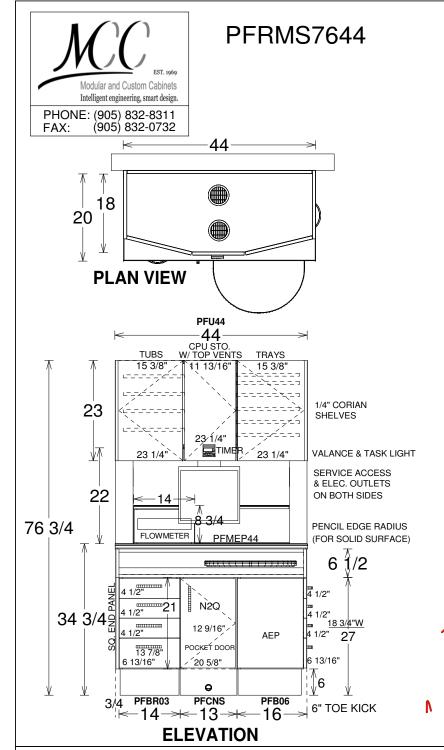

## **NO FINISHED BACK AGAINST WALL**

**ISOMETRIC VIEW** 

MC1055Q VAC PAC & MCHVE1

NOTE: PLUMBING & ELECTRICAL SPECS WILL BE PROVIDED AT THE TIME OF ORDER

| DEALER: |
|---------|
| LOC:    |
| DOCTOR: |
|         |

W/O#

START DATE:

P.O.#

ORDER DATE:

APPROX. SHIP:

SET UPS: 1

TOP COLOUR:

CAB COLOUR:

ACCENT COLOUR:

TOE KICK = ST. STEEL

HANDLES: 5" CHROME

PVC EDGE:

HARDWARE: SOFT CLOSE DOORS **FULL EXTENSION** SOFT CLOSE DRAWERS

SKETCH #: CQ17143-Q02-2

## **OPTIONS INCLUDED:**

MPTL24 TASK LIGHT 24"

MCCPN502 SLIDING MONITOR MOUNT MC1055Q VAC PAC (HVE, SE, A/W SYR) MCHVE1 HVE

MCSCWM1 CLEAN WATER

| REVISIONS |             | REVISIONS |   |
|-----------|-------------|-----------|---|
| RODOLFO   | 19 DEC 2011 | -         | - |
| RODOLFO   | 20 DEC 2011 | -         | - |
| RODOLFO   | 19 APR 2012 | -         | - |
| HODOLFO   | 19 AFN 2012 | -         | - |