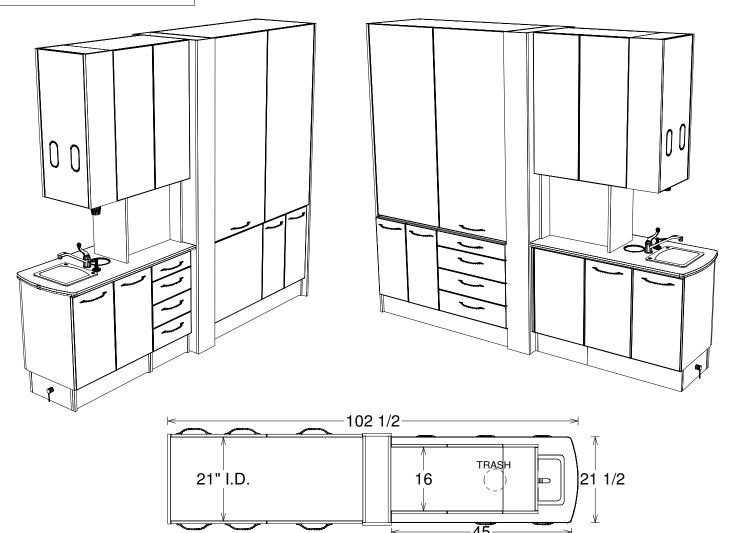

## **OPTIONS INCLUDED:**

MP-1 ST.ST. SINK 11"x 12 1/2" MP-2 CH SINGLE LEVER FAUCET MP-3 CHROME SOAP DISP.

MB-5R STD WASTE PAIL

MP-8 CUP DISP.

MP-12 TOWEL DISP. MB-11 COUNTER WASTE DROP

2 GD01 GLOVE BOX INSERTS

MP1775 TAPMASTER

**OVERALL DIMENSIONS:** 

LENGTH: **DEPTH: HEIGHT:** 

**PLAN VIEW** 

I CONFIRM THIS ORDER TO BE CORRECT: DEALER AUTHORIZED SIGNATORY / DATE

NOTE: PLUMBING & ELECTRICAL SPECS WILL BE PROVIDED AT THE TIME OF ORDER