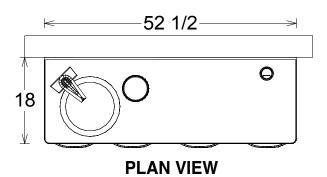

P.O.# W/O# START DATE: ORDER DATE: APPROX. SHIP: SET UPS: 1 TOP COLOUR: CAB COLOUR: TOE KICK = ST. STEEL HANDLES: 5" CHROME

PVC EDGE:

HARDWARE: SOFT CLOSE DOORS **FULL EXTENSION** SOFT CLOSE DRAWERS

SKETCH #: UQ23624-Q02

## **OPTIONS INCLUDED:**

MP-1R ROUND ST.ST. SINK MP2M SINGLE LEVER FAUCET MB-5R STD WASTE PAIL MB-11 COUNTER WASTE DROP

|   | REVISIONS |             | REVISIONS |   |
|---|-----------|-------------|-----------|---|
|   | EM        | 13 JAN 2015 | -         | - |
|   | -         | -           | -         | - |
| R | -         | -           | -         | - |
| ₹ | -         | -           | -         | - |