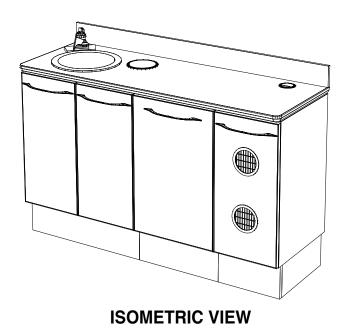

P.O.# W/O# START DATE: ORDER DATE: APPROX. SHIP: SET UPS: 1 TOP COLOUR: CAB COLOUR: TOE KICK = ST. STEEL HANDLES: 5" CHROME

PVC EDGE:

HARDWARE: SOFT CLOSE DOORS **FULL EXTENSION** SOFT CLOSE DRAWERS

SKETCH #: UQ23624-Q02

## **OPTIONS INCLUDED:**

MP-1R ROUND ST.ST. SINK MP2M SINGLE LEVER FAUCET MB-5R STD WASTE PAIL MB-11 COUNTER WASTE DROP

|   | REVISIONS |             | REVISIONS |   |
|---|-----------|-------------|-----------|---|
|   | EM        | 13 JAN 2015 | -         | - |
|   | -         | -           | -         | - |
| R | -         | -           | -         | - |
| ₹ | -         | -           | -         | - |