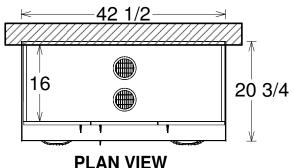

## **REAR SET-UP MODULAR SERIES**

PHONE: (905) 832-8311 (905) 832-0732

11" X 14 1/4" MOUNTING PLATE

MCHSVK3 VACUUM (HVE,SE,AW SYRINGE) WITH FLOATING WORK SURFACE

**OVERALL DIMENSIONS:** 

LENGTH: 42 1/2" **DEPTH: 20 3/4" HEIGHT: 74 1/4"** 