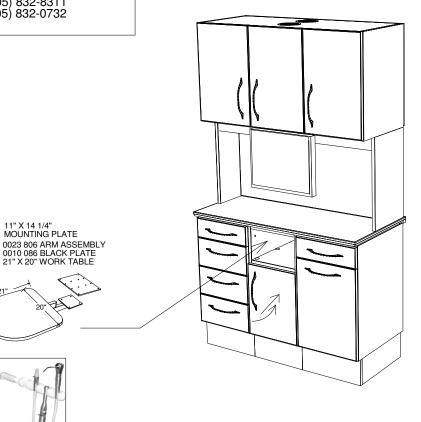

## **REAR SET-UP MODULAR SERIES**

PHONE: (905) 832-8311 (905) 832-0732

11" X 14 1/4" MOUNTING PLATE

MCHSVK3 VACUUM (HVE,SE,AW SYRINGE) WITH FLOATING WORK SURFACE

**OVERALL DIMENSIONS:** 

LENGTH: 42 1/2" **DEPTH: 20 3/4" HEIGHT: 74 1/4"** 

SOFT CLOSE DRAWERS

SKETCH #: UQ24894-Q07

OPTIONS INCLUDED:

MCCPN502 SLIDING MONITOR MOUNT MCHSVK3 VACUUM (HVE,SE,AW SYRINGE) WITH FLOATING WORK SURFACE