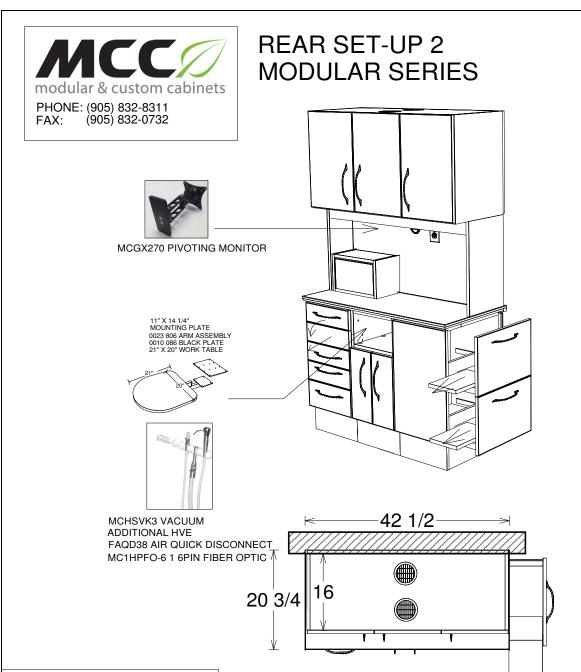

**OVERALL DIMENSIONS:** 

LENGTH: 42 1/2" DEPTH: 20 3/4" HEIGHT: 74 1/4"

I CONFIRM THIS ORDER TO BE CORRECT:

DEALER AUTHORIZED SIGNATORY / DATE

**PLAN VIEW** 

NOTE: PLUMBING & ELECTRICAL SPECS WILL BE PROVIDED AT THE TIME OF ORDER

HANDLES: 5" BRUSHED NICKEL

PVC EDGE:

HARDWARE: SOFT CLOSE DOORS

FULL EXTENSION
SOFT CLOSE DRAWERS

SKETCH #: UQ25342-Q02-1

## **OPTIONS INCLUDED:**

MPTL24L TASK LIGHT 24" LED MCGX270 PIVOTING MONITOR MCHSVK3 VACUUM ADDITIONAL HVE MP13GFIKT POWER OUTLET FAQD38 AIR QUICK DISCONNECT MC1HPFO-6 1 6PIN FIBER OPTIC

 REVISIONS
 REVISIONS